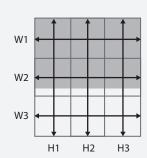

### **INSIDE MOUNT**

\*Elite will make necessary deductions to fit the window opening.

Width Height

Measure the exact width of the inside edge of the window frame in 3 places (top, middle, bottom) left to right. Take the smallest size of the three measurements and write that measurement on your order.

Measure the exact height of the inside edge of the window frame in 3 places (top to bottom). Take the largest of the 3 measurements and write that measurement on your order.