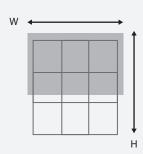

Width Height

Measure the outer edge of the left hand moulding to the outer edge of the right hand moulding. To minimize light gaps and for additional privacy, add extra inches for coverage on each side of the window.

Measure the top edge of the moulding to the bottom edge of the moulding. Add extra inches (for hardware height) to the overall shade height ensuring coverage for the install.